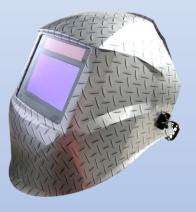

## Check out the latest additions to our **POWERWELD**Auto-Darkening Helmet Range!

## Our new Expert Series are packed with additional features:

- Viewing Area: 3.94" X 2.56" (100mm X 65mm)
- Best in Class Optical Clarity 1/1/1/1
- Dual Adjustable Shade Ranges: 4-8 / 9-13
- Grind / Weld Modes
- 4 Independent Sensors
- Internal Controls
- Adjustable Sensitivity
- Adjustable Delay
- Lightweight 460g (16.2 oz)
- Switching Speed 1/30,000 sec.
- Suitable for Low Amp TIG Applications Down to 5 Amps
- Standard Cover Plate 4-1/2" X 5-1/4" (114.5mm X 133.35mm)
- Suitable for Full Respirator
- Mag Lens Compatible Includes Free Mag Lens!
- Ultimate Comfort Headgear

PWH9000 Black

PWH9000G8 Steel Plate

PWH9000G9 Real Camo