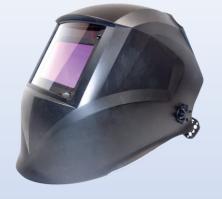

## Check out the latest additions to our **POWERWELD**Auto-Darkening Helmet Range!

## Our new Expert Series are packed with additional features:

- Viewing Area: 3.94" X 2.56" (100mm X 65mm)
- Best in Class Optical Clarity 1/1/1/1
- Dual Adjustable Shade Ranges: 4-8 / 9-13
- Grind / Weld Modes
- 4 Independent Sensors
- Internal Controls
- Adjustable Sensitivity
- Adjustable Delay
- Lightweight 460g (16.2 oz)
- Switching Speed 1/30,000 sec.
- Suitable for Low Amp TIG Applications Down to 5 Amps
- Standard Cover Plate 4-1/2" X 5-1/4" (114.5mm X 133.35mm)
- Suitable for Full Respirator
- Mag Lens Compatible Includes Free Mag Lens!
- Ultimate Comfort Headgear

PWH9000 Black

PWH9000G8 Steel Plate

PWH9000G9 Real Camo