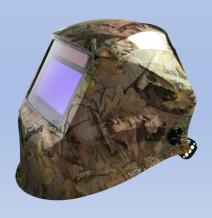

## Check out the latest additions to our **POWERWELD**Auto-Darkening Helmet Range!

## Our new Expert Series are packed with additional features:

- Viewing Area: 3.94" X 2.56" (100mm X 65mm)
- Best in Class Optical Clarity 1/1/1/1
- Dual Adjustable Shade Ranges: 4-8 / 9-13
- Grind / Weld Modes
- 4 Independent Sensors
- Internal Controls
- Adjustable Sensitivity
- Adjustable Delay
- Lightweight 460g (16.2 oz)
- Switching Speed 1/30,000 sec.
- Suitable for Low Amp TIG Applications Down to 5 Amps
- Standard Cover Plate 4-1/2" X 5-1/4" (114.5mm X 133.35mm)
- Suitable for Full Respirator
- Mag Lens Compatible Includes Free Mag Lens!
- Ultimate Comfort Headgear

PWH9000 Black

PWH9000G8 Steel Plate

PWH9000G9 Real Camo