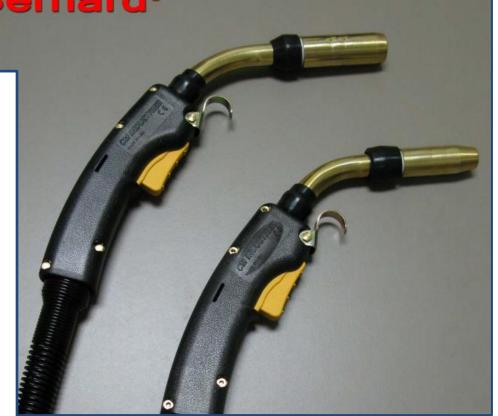

## **Bernard Style Air Cooled MIG Torches 200/300/400**

### BND 200 Torch

Rating: 200 Amp CO2

150 Amp Mixed Gas

Duty Cycle: 100%

Wire capacity: 0.6mm - 1.2mm

#### BND 300 Torch

Rating: 300 Amp CO2

250 Amp Mixed Gas

Duty Cycle: 100%

Wire capacity: 0.8mm - 1.6mm

### **BND 400 Torch**

Rating: 400 Amp CO2

300 Amp Mixed Gas

Duty Cycle: 100%

Wire capacity: 0.9mm - 2.0mm

- American designed MIG torches which meet the exacting standards of the US market.
- Extremely durable and versatile torches for use in wide range of industrial applications...
- Build with ease and comfort of user in mind.
- Can be supplied with variety of hose lengths and common consumables.