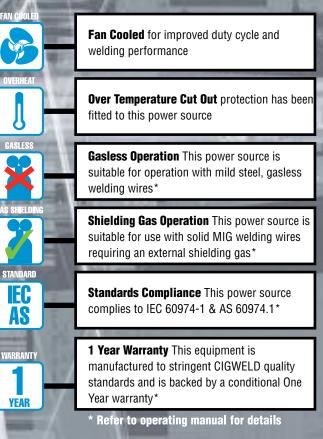

This constant voltage power source is rated at 250 amps @ 20% duty cycle and provides excellent arc performance with solid or flux cored wires. The unit is suitable for use with either mixed shielding gases, CO<sup>2</sup> or gasless operation.